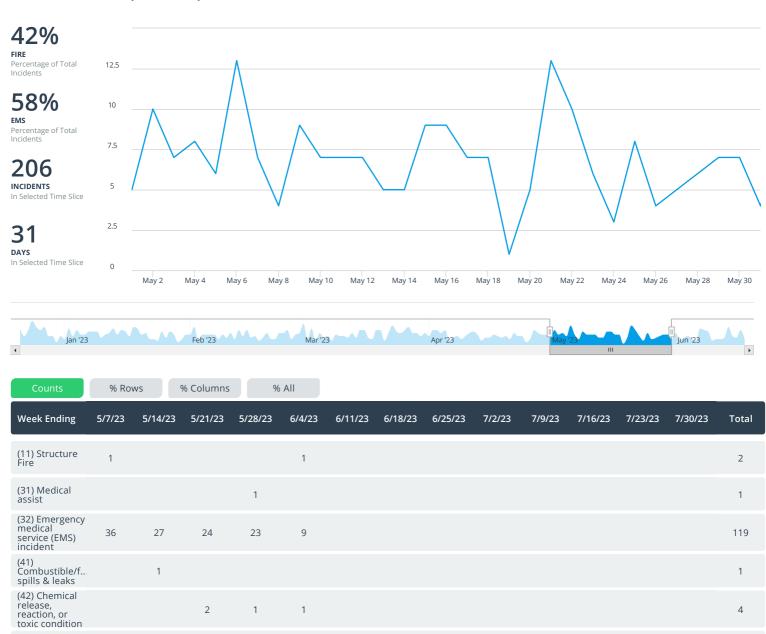

| eso |
|-----|
|     |

Total Record Volume By Incident Type

Previous Month  $\,\,\mathbf{v}$ 

(44) Electrical

May 1, 2023 - May 31, 2023 🗸

~^

| wiring/equipm.<br>problem                   |   | 2 |   |   |   |  |  |
|---------------------------------------------|---|---|---|---|---|--|--|
| (51) Person in<br>distress                  |   |   |   | 1 |   |  |  |
| (54) Animal<br>problem or<br>rescue         | 1 |   | 1 |   |   |  |  |
| 55) Public<br>service<br>assistance         | 8 | 9 | 9 | 7 | 3 |  |  |
| 66)<br>nauthorized<br>urning                |   |   |   |   | 1 |  |  |
| 51)<br>ispatched<br>nd canceled<br>n route  | 4 | 3 | 4 | 2 | 1 |  |  |
| 2) Wrong<br>cation, no<br>nergency<br>und   |   | 1 | 2 |   |   |  |  |
| 3) Controlled rning                         |   |   | 1 |   |   |  |  |
| 5) Steam,<br>her gas<br>istaken for<br>noke | 1 |   |   |   |   |  |  |
| 0) False<br>arm and<br>lse call, other      | 1 | 1 | 4 | 1 |   |  |  |

| Week Ending                                                      | 5/7/23 | 5/14/23 | 5/21/23 | 5/28/23 | 6/4/23 | 6/11/23 | 6/18/23 | 6/25/23 | 7/2/23 | 7/9/23 | 7/16/23 | 7/23/23 | 7/30/23 | Total |
|------------------------------------------------------------------|--------|---------|---------|---------|--------|---------|---------|---------|--------|--------|---------|---------|---------|-------|
| (73) System or<br>detector<br>malfunction                        | 1      |         | 2       |         |        |         |         |         |        |        |         |         |         | 3     |
| (74)<br>Unintentional<br>system/detect<br>operation (no<br>fire) | 3      |         |         | 1       | 2      |         |         |         |        |        |         |         |         | 6     |
| UNK                                                              |        |         | 2       |         |        |         |         |         |        |        |         |         |         | 2     |
| Total                                                            | 56     | 44      | 51      | 37      | 18     |         |         |         |        |        |         |         |         | 206   |